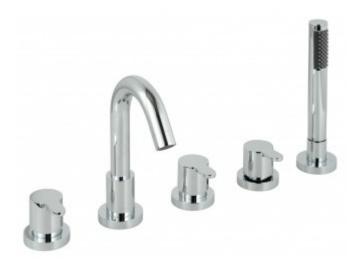

## description:

5 hole bath shower mixer deck mounted with fixed spout with shower kit with water flow straightener with water flow aerator ceramic cartridge ELE-VALVE/CD-3/4 3 x 3/4" x 500mm flexipipe connections valve deck mount drill hole diameter 33mm spout deck mount drill hole diameter 27mm diverter deck mount drill hole diameter 46mm handset deck mount drill hole diameter 27mm

## finishes:

chrome

minimum operating pressure: 0.7 bar LP Eco flow regulator: FR-SHOWER/9-C/P