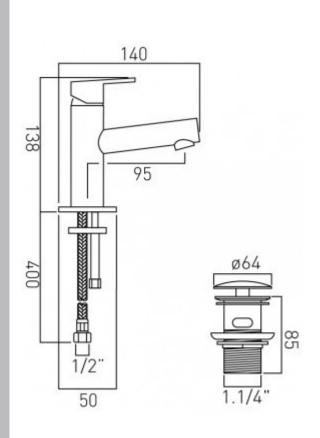

#### technical drawing

#### description:

mini mono basin mixer single lever deck mounted smooth bodied with clic-clac waste with water flow aerator ceramic cartridge ZOO-100M-CAR  $2 \times 1/2'' \times 400$ mm flexipipe connections deck mount drill hole diameter 30mm