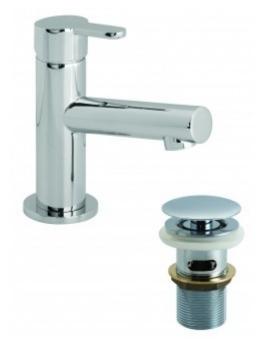

#### description:

mini mono basin mixer single lever deck mounted smooth bodied with clic-clac waste with water flow aerator ceramic cartridge ZOO-100M-CAR  $2 \times 1/2'' \times 400$ mm flexipipe connections deck mount drill hole diameter 30mm

#### finishes:

chrome

minimum operating pressure: 0.5 bar LP