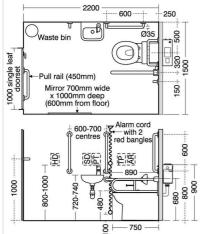

## **Product Data Sheet**

- HD Possible position for automatic hand dryer SD Soap dispenser PT Paper towel dispenser AR Alarm reset button TP Toilet paper dispenser

Clear space should not be infringed by any other fixtures

This layout is only suitable where it is not the only toilet facility within the building Wall and floor finishes must contrast visually

Wall finish must contrast with grab rails and sanitary fittings

Emergency lighting must be provided Lever action tap supplied Door is to be fitted with light action privacy bolts with emergency release mechanisms

The wc pan is capable of accepting variable height toilet seats

Any fire alarm emits a visual and audible signal to warn occupants with hearing or visual impairments

Any emergency assistance alarm system has:-

- Visual and audible indicators to confirm that an emergency call has been received
- ii) A reset control reachable from a wheelchair and the WC or from the wheelchair and the shower/changing seat
- iii) A signal that is distinguishable visually and audibly from the fire alarm

### **Special Notes**

Doc M packs are available both right and left hand corner arrangement, illustrated is left hand arrangement. Supplied with layout drawings, detailing the fixing positions necessary for Doc M compliance. Pan incorporates full outlet pipe that extends beyond the pan to allow for easier installation and inspection of pipe seal once installed