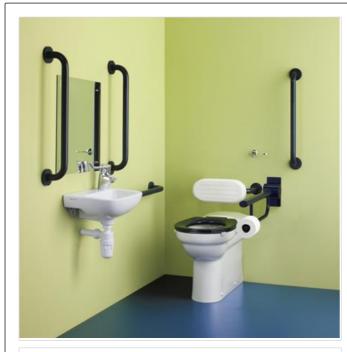

# Doc M Contour 21 Back To Wall Pack LH

## Illustrated

S6968 Doc M Contour 21 back to wall left hand corner pack, rimless WC pan, water saving delay fill Conceala cistern with spatula lever, grab rails, hinged support rail with toilet roll holder, seat no cover with retaining buffers, copper tails on TMV3 mixer tap

### **Special Notes**

Doc M packs are available both right and left hand corner arrangement, illustrated is left hand arrangement. Supplied with layout drawings, detailing the fixing positions necessary for Doc M compliance. Pan incorporates full outlet pipe that extends beyond the pan to allow for easier installation and inspection of pipe seal once installed