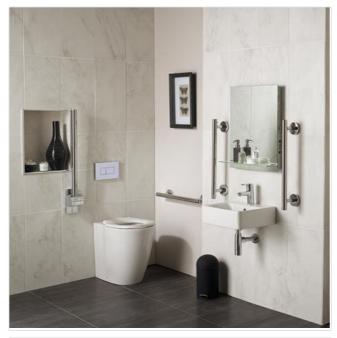

# **Concept Freedom Ensuite Bathroom Pack with 40cm Basin** & Raised Height Standard **Projection Back-to-wall WC**

S6406

Concept Freedom Ensuite Bathroom Pack with 40cm Basin & Raised Height Standard Projection Back-to-wall WC

# **Configuration options**