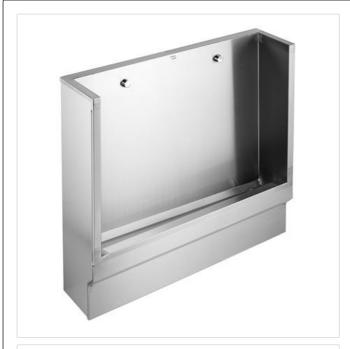

# **Deveron Stainless Steel Slab Urinal Up To 120cm**

#### Illustrated

S6380

Deveron urinal with back inlet spreaders or exposed sparge pipes with downpipe as required, 120cm long with 2" BSP domed strainer waste