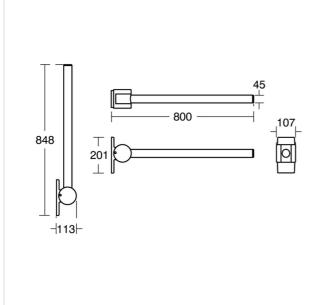

## **Product Data Sheet**





# **Contemporary 21 Hinged Support Rail**

#### Illustrated

S6362 Contemporary 21 hinged support rail

.....

**Special Notes** 

There should generally be enough contrast within the finish reflection

to meet the Doc M requirements.

#### **Configuration options**

Material

Aluminium

Weights

S6362 3.00KG

## **Colours**

Chrome finish (AA) Stainless Steel (MY)

# Frequently used applications

Education Factory
General Healthcare Hotels
Office Public Building
Pubs and Clubs Residential
Retail Sports and Leisure

.....



Tel: 0870 122 8822 Fax: 0870 122 8282 Email: info@idealspec.co.uk Web: www.idealspec.co.uk

Ideal Standard (UK) Ltd. makes every effort to ensure that the information provided on its website is accurate. However, we cannot guarantee this, and accept no liability for