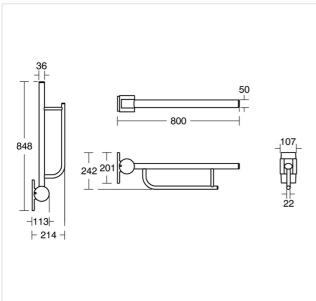

### Illustrated

S6360 Contour 21 hinged support rail 80 x 35mm diameter, Doc

.....

M Compliant