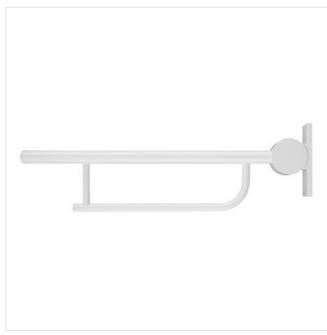

### Illustrated

S6360 Contour 21 hinged support rail 80 x 35mm diameter, Doc

.....

M Compliant