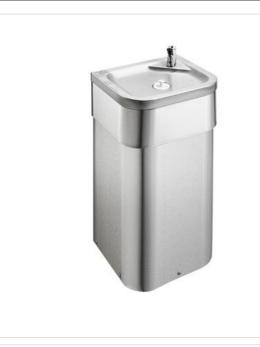

#### Illustrated

**S5451** Purita drinking fountain with wall fixed, floor standing pedestal 700mm high for junior use