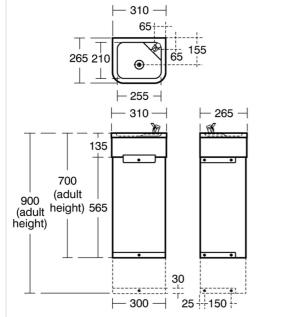

#### Illustrated

**S5451** Purita drinking fountain with wall fixed, floor standing pedestal 700mm high for junior use

#### **Special Notes**

Purita drinking fountain with wall fixed floor standing pedestal 700mm high for junior use. Not for outside use.