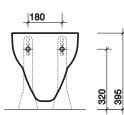

## quinta wall hung

co-ordinating quinta range

Quinta bidet

\_**256** ↓

All measurements shown are in millimetres. Drawing sizes are not to scale.

Lawton Road, Alsager, Stoke-on-Trent ST7 2DF, UK Tel: +44(0) 1270 879777 Fax: +44(0) 1270 873864 www.twyfordbathrooms.com UK Technical Helpline Tel: 0870 840 0437 Fax: 0870 840 0438