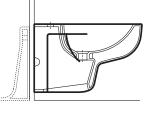

BIDETS 5:1:13

## quinta wall hung

co-ordinating quinta range



Quinta bidet





\_**256** ↓



All measurements shown are in millimetres. Drawing sizes are not to scale.

Lawton Road, Alsager, Stoke-on-Trent ST7 2DF, UK Tel: +44(0) 1270 879777 Fax: +44(0) 1270 873864 www.twyfordbathrooms.com UK Technical Helpline Tel: 0870 840 0437 Fax: 0870 840 0438

# Twyford

For latest prices and delivery to your door visit MyTub Ltd - www.mytub.co.uk - info@mytub.co.uk

miBeb

### to specify/order:

Please use the eight character reference shown below.

**bidet** Wall hung: 1 tap hole

**fixing kit** Wall hung bracket fixing kit (for non load bearing wall) QT3411WH

SR8138XX

### **recommended brassware** Siron For alternative brassware please refer to the

brassware section.
applications

Commercial, Domestic, Hotels and Leisure..

**material** Vitreous china.

**colour** Whit