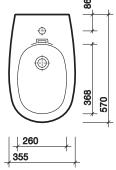

## quinta wall hung

co-ordinating quinta range

Quinta bidet

\_**256** ↓

All measurements shown are in millimetres. Drawing sizes are not to scale.

Lawton Road, Alsager, Stoke-on-Trent ST7 2DF, UK Tel: +44(0) 1270 879777 Fax: +44(0) 1270 873864 www.twyfordbathrooms.com UK Technical Helpline Tel: 0870 840 0437 Fax: 0870 840 0438