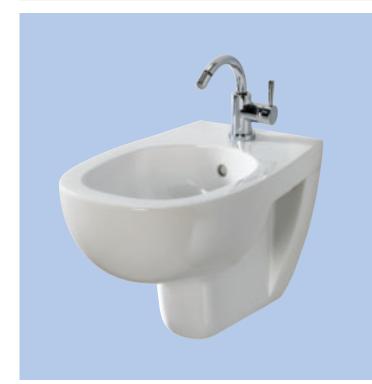

## quinta wall hung

co-ordinating quinta range

Quinta bidet

\_**256** ↓

All measurements shown are in millimetres. Drawing sizes are not to scale.

Lawton Road, Alsager, Stoke-on-Trent ST7 2DF, UK Tel: +44(0) 1270 879777 Fax: +44(0) 1270 873864 www.twyfordbathrooms.com UK Technical Helpline Tel: 0870 840 0437 Fax: 0870 840 0438

### **recommended brassware** Siron For alternative brassware please refer to the

brassware section.
applications

Commercial, Domestic, Hotels and Leisure..

**material** Vitreous china.

**colour** White WH.