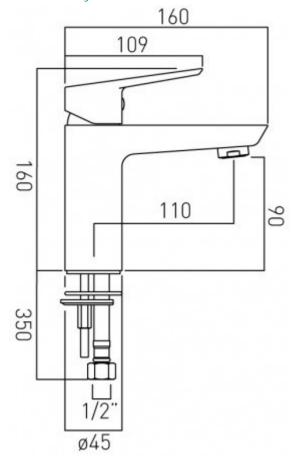

#### description:

mono basin mixer single lever deck mounted smooth bodied without clic-clac waste with water flow aerator ceramic cartridge CAR-535/PHO  $2 \times 1/2'' \times 425$ mm flexipipe connections deck mount drill hole diameter 34mm