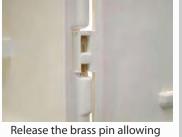

## **Replacement Doors for Recessed Gas Meter Boxes**

Push the steel fixed pin into the hole in the meter box

With the fixed pin fitted into the Push the sprung part of the brass box, position the sprung pin over the other hole in the meter box

pin in and hold, move the pin over the hole

the sprung part of the pin to

slot into the hole

New Street, Biddulph Moor Stoke-on-Trent, ST8 7NL Tel: 01782 375450 Fax: 01782 522652 E-mail enquires: sales@mitras-composites.co.uk