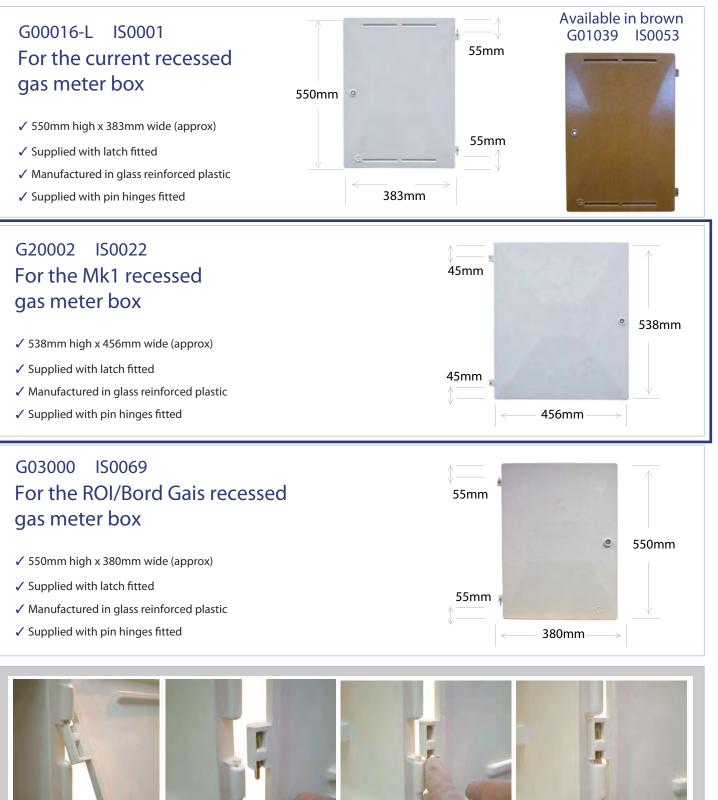

## **Replacement Doors for Recessed Gas Meter Boxes**

Push the steel fixed pin into the hole in the meter box

With the fixed pin fitted into the Push the sprung part of the brass box, position the sprung pin over the other hole in the meter box