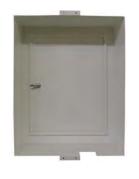

## G30060/70 IS0003

The Mk1 Gas Cover is hung over the existing back plate

NB. In an answer to the very old design of hinges, the door is attached to the meter box with cable ties

**√**GRP

√450mm wide x 506mm high x 227mm deep (approx)