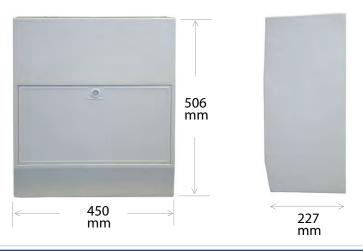

## G30060/70 IS0003

The Mk1 Gas Cover is hung over the existing back plate

NB. In an answer to the very old design of hinges, the door is attached to the meter box with cable ties

**√**GRP

√450mm wide x 506mm high x 227mm deep (approx)