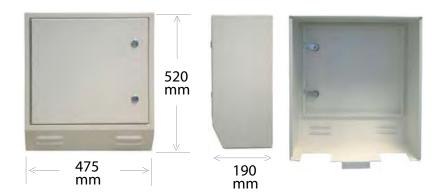

## 910003 IS5003

The gas meter cover is hung over the existing meter back plate and secured to the wall

- ✓ White powder-coated aluminium
- √ Fixings supplied
- √475mm wide x 520mm high x 190mm deep (approx)