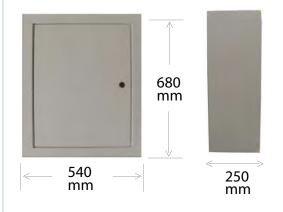

## 910011 IS5038

The surface mounted overbox is screwed to the wall at the top and bottom. Seal at the wall with clear mastic (not provided) to prevent water ingress

- ✓ White powder-coated aluminium
- √ Fixings supplied
- ✓540mm wide x 680mm high x 250mm deep (approx)