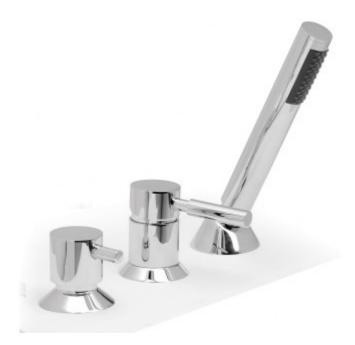

### description:

3 hole bath shower mixer single lever deck mounted without spout for use with bath filler waste and overflow ceramic cartridge CAR-K40A 2 x 1/2" nut x 500mm flexipipe connections 2 x 3/4" x 3/4" nut x 600mm flexipipe connections 1 x 1/2" nut x 3/8" male x 600mm flexipipe connections handset deck mount drill hole diameter 35mm valve deck mount drill hole diameter 40mm diverter deck mount drill hole diameter 46mm

#### finishes:

chrome

minimum operating pressure: 3.0 bar HP Eco flow regulator: FR-SHOWER/9-C/P

guarantee: 12 year guarantee