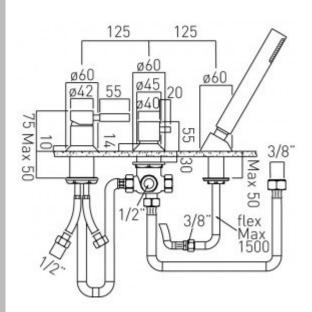

### description:

3 hole bath shower mixer single lever deck mounted without spout for use with bath filler waste and overflow ceramic cartridge CAR-K40A 2 x 1/2" nut x 500mm flexipipe connections 2 x 3/4" x 3/4" nut x 600mm flexipipe connections 1 x 1/2" nut x 3/8" male x 600mm flexipipe connections handset deck mount drill hole diameter 35mm valve deck mount drill hole diameter 40mm diverter deck mount drill hole diameter 46mm

#### finishes:

chrome

minimum operating pressure: 3.0 bar HP Eco flow regulator: FR-SHOWER/9-C/P

guarantee: 12 year guarantee