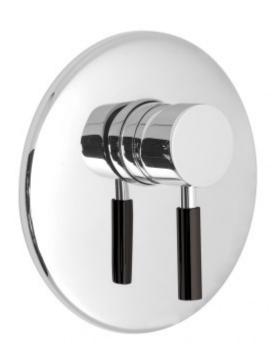

### description:

concealed shower valve
single lever
wall mounted
ceramic cartridge CAR-K40A
2 x 1/2" inlets
1 x 1/2" outlet
min-max wall mount 45-70mm
optimum installation depth 58mm
chrome or chrome with coloured handle

#### finishes:

chrome with chrome handle chrome with black handle chrome with red handle chrome with white handle

minimum operating pressure: 1.0 bar MP