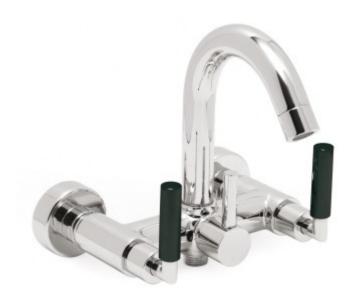

#### description:

exposed bath shower mixer wall mounted with fixed spout without shower kit with water flow straightener with water flow aerator ceramic cartridge ELE-VALVE/CD-1/2 (HT+CL) 1/2" x 3/4" 50mm eccentrics chrome or chrome with coloured handles

#### finishes:

chrome with chrome handle chrome with black handle chrome with red handle chrome with white handle

minimum operating pressure: 0.5 bar LP

Eco flow regulator: FR-SHOWER/9-C/P