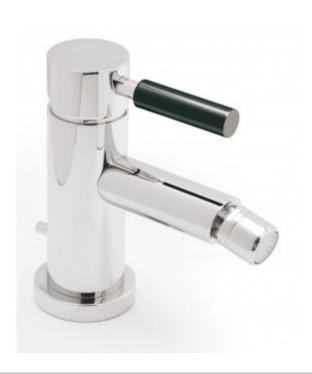

### description:

mono bidet mixer single lever deck mounted with pop-up waste with water flow straightener with water flow aerator ceramic cartridge CAR-K35A 2 x 1/2" nut x 350mm flexipipe connections deck mount drill hole diameter 33mm chrome or chrome with coloured handle

## finishes:

chrome with chrome handle chrome with black handle chrome with red handle chrome with white handle

minimum operating pressure: 0.3 bar LP Eco flow regulator: FR-100/5-PLA