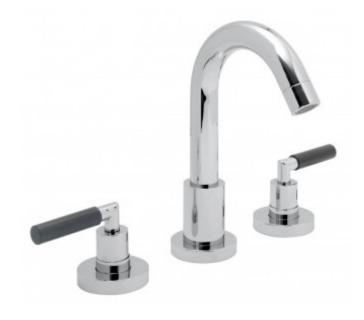

# description:

3 hole basin mixer deck mounted spout can swivel or be fixed with pop-up waste with water flow straightener with water flow aerator cartridge ELE-VALVE/CD-1/2 (HT+CL) 2 x 1/2" nut x 350mm flexipipe connections valve deck mount drill hole diameter 27mm spout deck mount drill hole diameter 30mm chrome or chrome with coloured handles

#### finishes:

chrome with chrome handle chrome with black handle chrome with red handle chrome with white handle