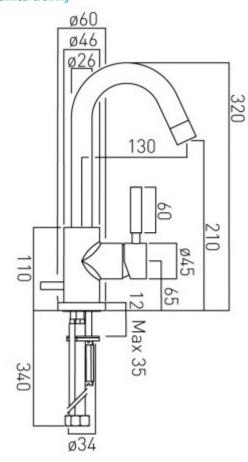

#### technical drawing

#### description:

mono basin mixer single lever deck mounted spout can swivel or be fixed with pop-up waste with water flow straightener with water flow aerator ceramic cartridge CAR-K35B 2 x 1/2" nut x 400mm flexipipe connections deck mount drill hole diameter 33mm chrome or chrome with coloured handle