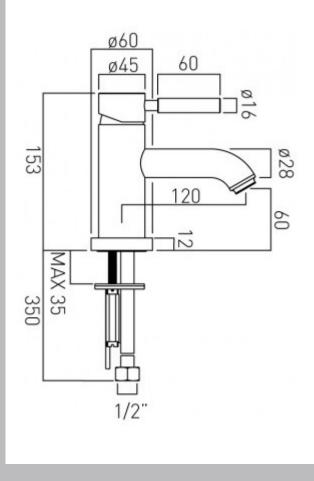

#### technical drawing

### description:

mono basin mixer single lever deck mounted smooth bodied without clic-clac waste with water flow straightener with water flow aerator ceramic cartridge CAR-K35A 2 x 1/2" nut x 350mm flexipipe connections deck mount drill hole diameter 33mm chrome or chrome with coloured handle