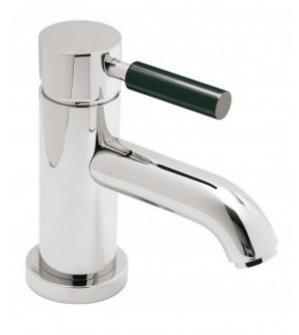

### description:

mono basin mixer single lever deck mounted smooth bodied without clic-clac waste with water flow straightener with water flow aerator ceramic cartridge CAR-K35A 2 x 1/2" nut x 350mm flexipipe connections deck mount drill hole diameter 33mm chrome or chrome with coloured handle

#### finishes:

chrome with chrome handle chrome with black handle chrome with red handle chrome with white handle