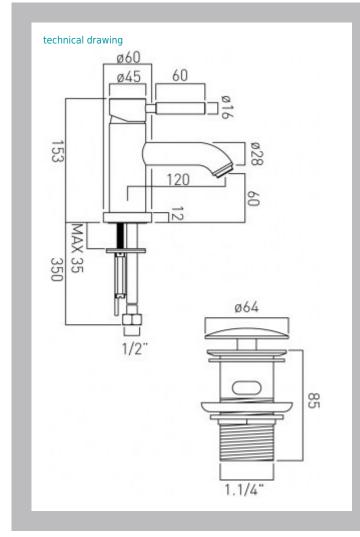

## description:

w straightener with water flow aerator ceramic cartridge CAR-K35A 2 x 1/2" nut x 350mm flexipipe connections deck mount drill hole diameter 33mm chrome or chrome with coloured handle