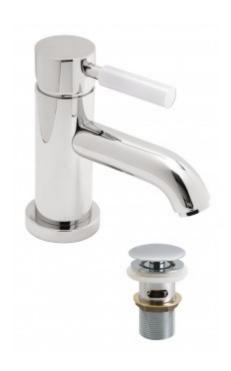

## **Technical sheet:**

chrome with chrome handle: NUA-100/CC-C/P chrome with black handle: NUA-100/CC-C/BLK chrome with red handle: NUA-100/CC-C/RED chrome with white handle: NUA-100/CC-C/WHT

## description:

w straightener with water flow aerator ceramic cartridge CAR-K35A 2 x 1/2" nut x 350mm flexipipe connections deck mount drill hole diameter 33mm chrome or chrome with coloured handle

## finishes:

chrome with chrome handle chrome with black handle chrome with red handle chrome with white handle

minimum operating pressure: 0.3 bar LP