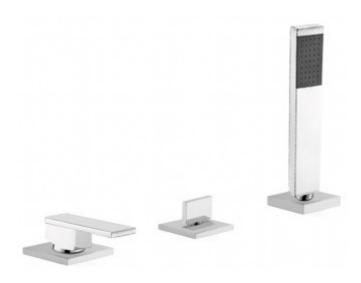

## description:

3 hole bath shower mixer without spout single lever deck mounted with shower kit for use with bath filler waste and overflow ceramic cartridge CAR-K40A 2 x 1/2" nut x 550mm flexipipe connections 1 x 3/4" x 1/2" nut x 480mm flexipipe connections 1 x 3/4" x 1/4" nut x 600mm flexipipe connections shower deck mount drill hole diameter 29mm diverter deck mount drill hole diameter 42mm valve deck mount drill hole diameter 45mm