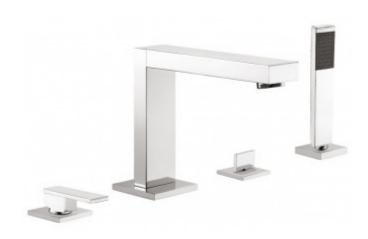

## description:

4 hole bath shower mixer single lever deck mounted with fixed spout with shower kit with water flow aerator ceramic cartridge CAR-K40A 2 x 1/2" nut x 550mm flexipipe connections 1 x 3/4" x 1/2" nut x 480mm flexipipe connections 1 x 3/4" x 3/4" nut x 600mm flexipipe connections shower deck mount drill hole diameter 29mm diverter deck mount drill hole diameter 42mm spout deck mount drill hole diameter 26mm valve deck mount drill hole diameter 45mm