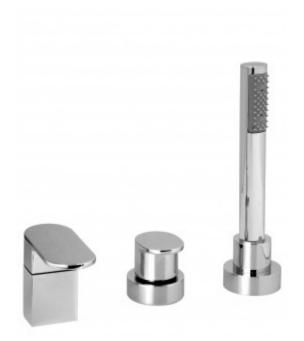

#### description:

3 hole bath shower mixer single lever deck mounted without spout for use with bath filler waste and overflow ceramic cartridge CAR-K40A 2 x 10mm (1/2") flexipipe connection on valve 1 x 1/2"x1/2" flexipipe 1 x 1/2"x1/2" x 150cm shower hose 3 x 350mm flexipipe connections valve deck mount drill hole diameter 32mm diverter deck mount drill hole diameter 28mm handset deck mount drill hole diameter 28mm