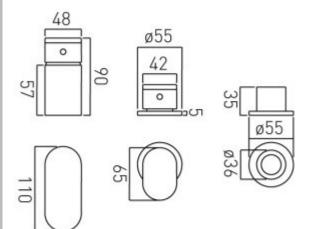

### technical drawing

#### description:

3 hole bath shower mixer single lever deck mounted without spout for use with bath filler waste and overflow ceramic cartridge CAR-K40A 2 x 10mm (1/2") flexipipe connection on valve 1 x 1/2"x1/2" flexipipe 1 x 1/2"x1/2" x 150cm shower hose 3 x 350mm flexipipe connections valve deck mount drill hole diameter 32mm diverter deck mount drill hole diameter 28mm handset deck mount drill hole diameter 28mm