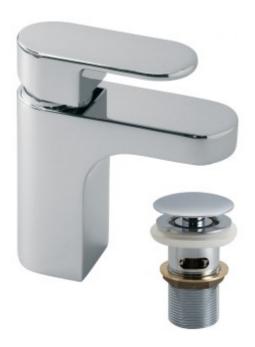

## description:

mono basin mixer single lever deck mounted smooth bodied with clic-clac waste with water flow aerator ceramic cartridge CAR-K35B 2 x 1/2" x 350mm flexipipe connections deck mount drill hole diameter 32mm

## finishes:

chrome

minimum operating pressure: 0.5 bar LP  $\begin{tabular}{l} \bf E \begin{tabular}{l} \bf E \begin{tabular}{l} \bf b \end{tabular} \end{tabular}$  flow regulator: FR-100/5-PLA