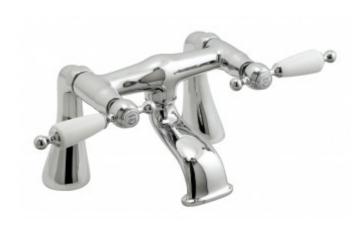

## description:

2 hole bath filler pillar mounted cold ceramic cartridge AST-VALVE/CD/CL-1/2 hot ceramic cartridge AST-VALVE/CD/HT-1/2 3/4" x 50mm threaded connections (on legs) deck mount drill hole diameter 27mm chrome or antique gold