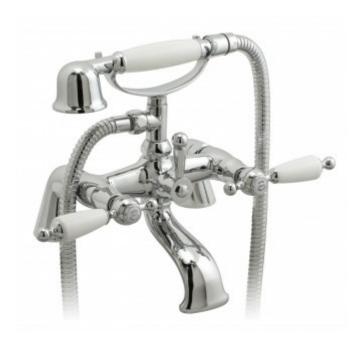

## **Technical sheet:**

chrome: KEN-131/CD-C/P antique gold: KEN-131/CD-A/G

technical drawing

## description:

exposed bath shower mixer pillar mounted with shower kit cold ceramic cartridge AST-VALVE/CD/CL-1/2 hot ceramic cartridge AST-VALVE/CD/HT-1/2 3/4" x 50mm threaded connections (on legs) chrome or antique gold