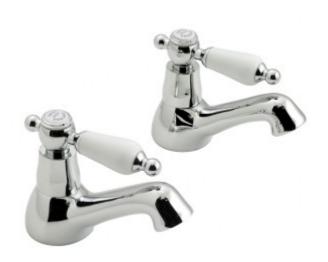

## **Technical sheet:**

chrome: KEN-106/CD-C/P antique gold: KEN-106/CD-A/G

technical drawing

## description:

basin pillar taps deck mounted cold ceramic cartridge AST-VALVE/CD/CL-1/2 hot ceramic cartridge AST-VALVE/CD/HT-1/2 1/2" x 50mm threaded connections deck mount drill hole diameter 22mm chrome or antique gold