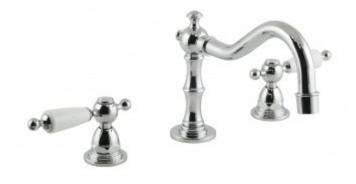

### description:

3 hole basin mixer deck mounted with fixed spout without pop-up waste with water flow straightener with water flow aerator cold ceramic cartridge AST-VALVE/CD/CL-1/2 hot ceramic cartridge AST-VALVE/CD/HT-1/2 2 x 1/2" male inlet spout deck mount drill hole diameter 28mm valves deck mount drill hole diameter 28mm chrome or antique gold