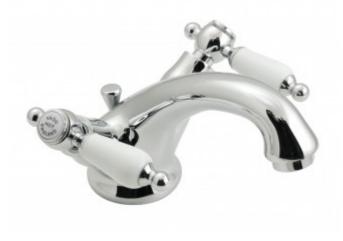

## **Technical sheet:**

chrome: KEN-100/CD-C/P antique gold: KEN-100/CD-A/G

technical drawing

## description:

mono basin mixer deck mounted with pop-up waste with water flow straightener with water flow aerator cold ceramic cartridge AST-VALVE/CD/CL-1/2 hot ceramic cartridge AST-VALVE/CD/HT-1/2 2 x 1/2" (nut) x 300mm flexipipe connections deck mount drill hole diameter 33mm chrome or antique gold