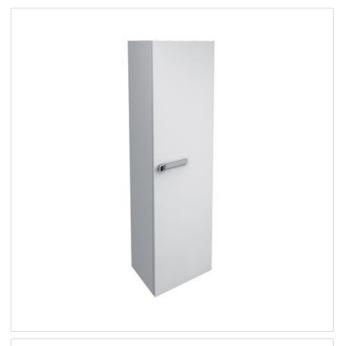

#### Illustrated

**K2733** Strada Wall mounted tall storage unit 400mm 1 right hand door glass white

.....