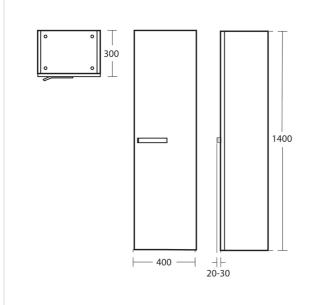

#### Illustrated

**K2733** Strada Wall mounted tall storage unit 400mm 1 right hand door glass white

.....

# **Configuration options**

Material

Lacquered MDF

Weights

K2733 26.50KG

**Colours** 

Gloss White (WG)