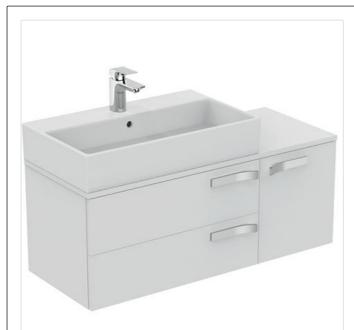

# Strada 1050mm combination washbasin unit - left hand

#### Illustrated

- K2727 Strada Wall mounted combination storage unit 1050 (700mm 2 drawer unit and 350mm 1 door unit) and worktop gloss white - left hand
- K0782 Strada 70cm countertop basin one taphole
- E0070 Basin fixing set with 14cm rag bolts for solid walls
- J4284 Space saving trap and waste pipe assembly for use with furniture basin units
- A6295 Strada single lever basin mixer with pop up waste