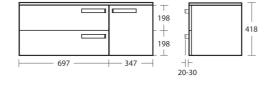

#### Illustrated

- K2727 Strada Wall mounted combination storage unit 1050 (700mm 2 drawer unit and 350mm 1 door unit) and worktop gloss white - left hand
- K0782 Strada 70cm countertop basin one taphole
- E0070 Basin fixing set with 14cm rag bolts for solid walls
- J4284 Space saving trap and waste pipe assembly for use with furniture basin units
- A6295 Strada single lever basin mixer with pop up waste