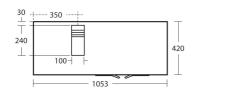

#### Illustrated

- K2727 Strada Wall mounted combination storage unit 1050 (700mm 2 drawer unit and 350mm 1 door unit) and worktop gloss white - left hand
- K0782 Strada 70cm countertop basin one taphole
- E0070 Basin fixing set with 14cm rag bolts for solid walls
- J4284 Space saving trap and waste pipe assembly for use with furniture basin units
- A6295 Strada single lever basin mixer with pop up waste