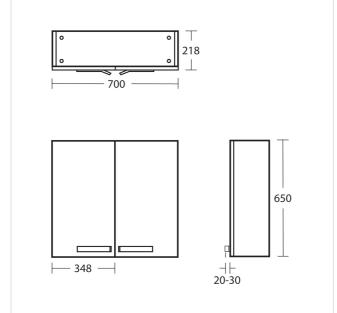

#### Illustrated

K2725 Strada wall mounted wall storage unit 700mm, 2 doors,

gloss white

# **Configuration options**

Material **Standards** Lacquered MDF EN 14749:2005

Weights **Special Notes** 

K2725 20.00KG Please note when ordering gloss grey variant the total product code **Colours** changes not just finish code, as highlight in "options" Gloss White (WG)