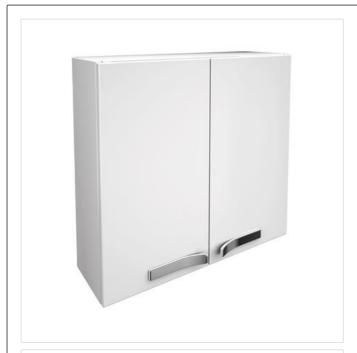

#### Illustrated

K2725 Strada wall mounted wall storage unit 700mm, 2 doors,

gloss white