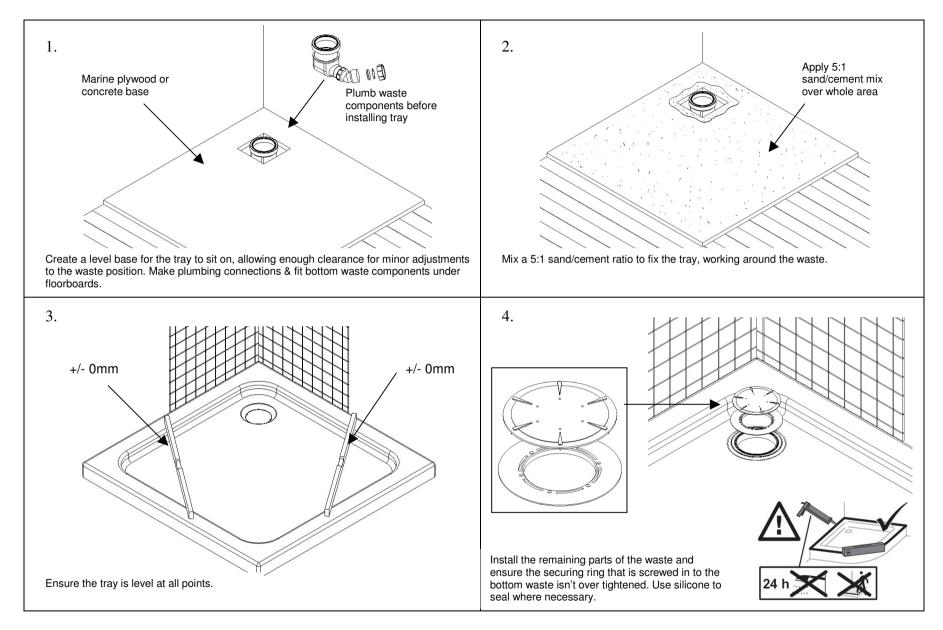

## **INSTRUCTION**

Note: make all plumbing connections & fit the bottom section of the waste before fitting the tray

- 1. The tray area must stand on a level, rigid base of concrete or marine plywood over the floorboards. The base must allow for the waste to protrude through
- 2. Place the tray on the level base created in step 1 using a 5:1 cement & sand mix; ensuring the tray hole lines up with the waste outlet
- 3. Check that the tray is level at all points
- 4. Fit the remaining waste components as shown, ensuring the waste will not move. Important: do not over tighten screws as gasket may split
- 5. Check that the waste disposes of the water effectively & that there are no leaks
- 6. Use silicon to seal the join where the tray touches the wall