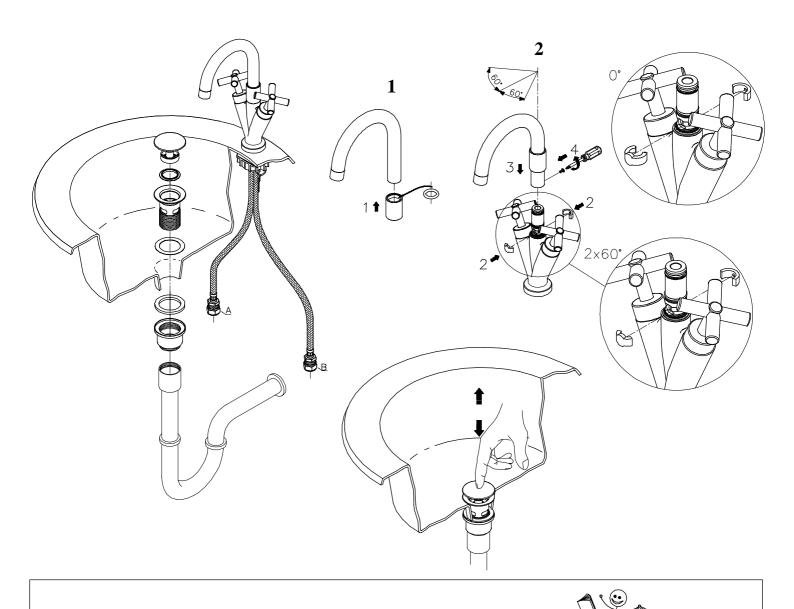

#### INSTALLATION

- 1. Identify all components and check for completeness, particularly before arranging fitting.
- 2. Install the mixer into the basin/bidet as per the enclosed drawings.
- 3. Fit the waste. It is recommended that a silicon sealant be applied to both sealing faces of washers.
- 4. Remove the outlet and turn on the water supplies for a few minutes letting the water flow, to check all joints and connections for leaks.
- 5. See over the page for aftercare instructions.

This mixer should be installed in compliance with Water Regulations. Approved check valves must be fitted in the supply pipes. For further details contact your Local Water Authority.