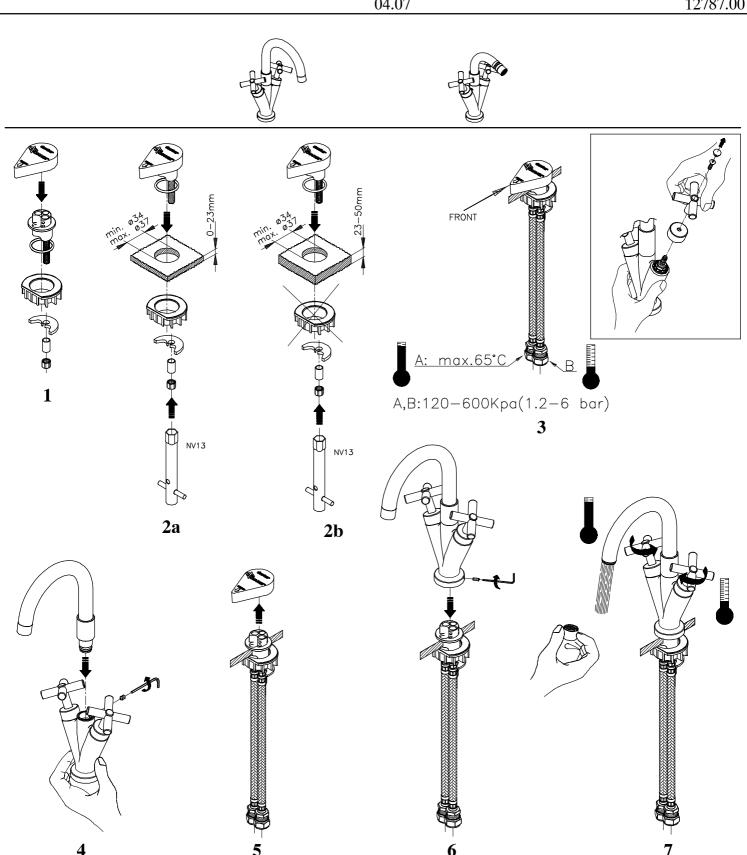

#### INSTALLATION

- 1. Identify all components and check for completeness, particularly before arranging fitting.
- 2. Install the mixer into the basin/bidet as per the enclosed drawings.
- 3. Fit the waste. It is recommended that a silicon sealant be applied to both sealing faces of washers.
- 4. Remove the outlet and turn on the water supplies for a few minutes letting the water flow, to check all joints and connections for leaks.
- 5. See over the page for aftercare instructions.

This mixer should be installed in compliance with Water Regulations. Approved check valves must be fitted in the supply pipes. For further details contact your Local Water Authority.