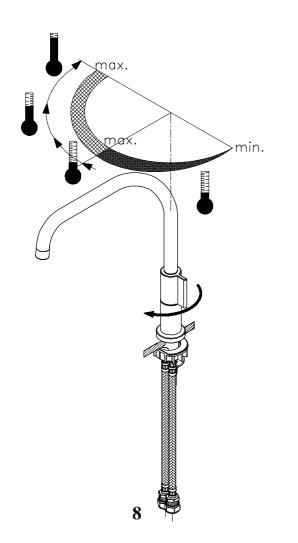

### Please keep these instructions for future reference and request of spare parts.

This mixer is suitable for use on high pressure systems only 1 Bar and over. However for optimum use, both the hot and cold supplies should be reasonably balanced.