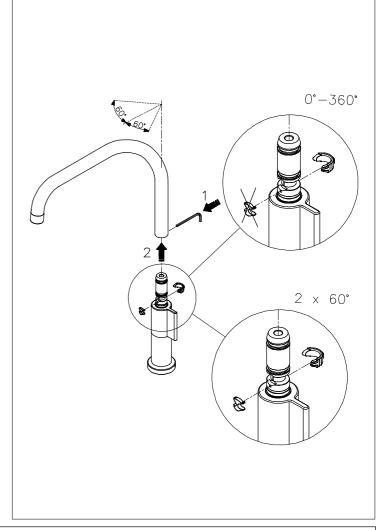

### **INSTALLATION**

1. Identify all components and check for completeness, particularly before arranging fitting.

2. Install the mixer into the Sink as per the enclosed drawings.

3. Remove the outlet and turn on the water supplies for a few minutes letting the water flow, to check all joints and connections for leaks.