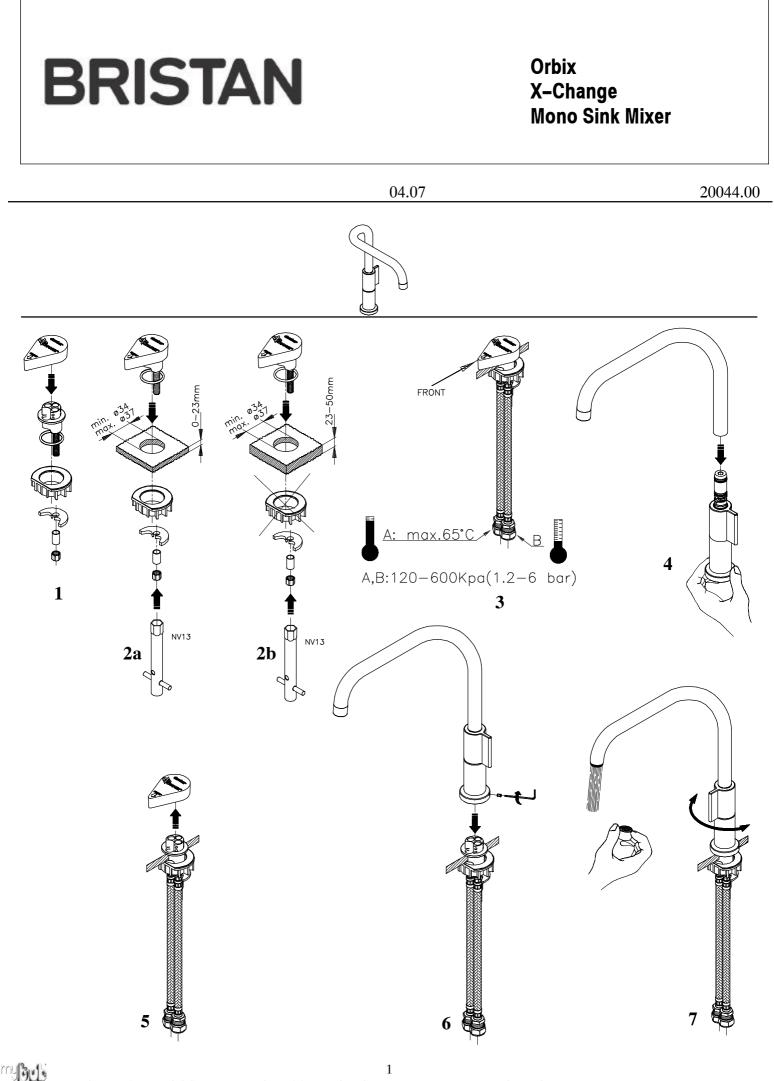

**Fitting Instructions** & Content list

### Please keep these instructions for future reference and request of spare parts.

This mixer is suitable for use on high pressure systems only 1 Bar and over. However for optimum use, both the hot and cold supplies should be reasonably balanced.

This mixer should be installed in compliance with Water Regulations. Approved check valves must be fitted in the supply pipes. For further details contact your Local Water Authority.

### **INSTALLATION**

1. Identify all components and check for completeness, particularly before arranging fitting.

2. Install the mixer into the Sink as per the enclosed drawings.

3. Remove the outlet and turn on the water supplies for a few minutes letting the water flow, to check all joints and connections for leaks.