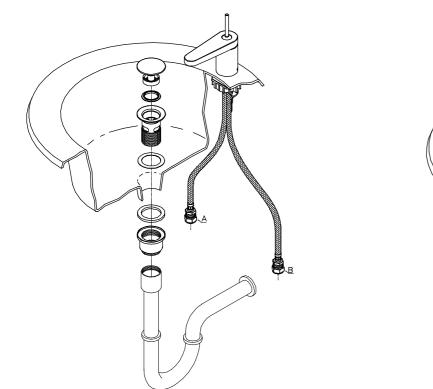

# **INSTALLATION**

1. Identify all components and check for completeness, particularly before arranging fitting.

2. Install the mixer into the basin/bidet as per the enclosed drawings.

3. Fit the waste. It is recommended that a silicon sealant be applied to both sealing faces of washers.