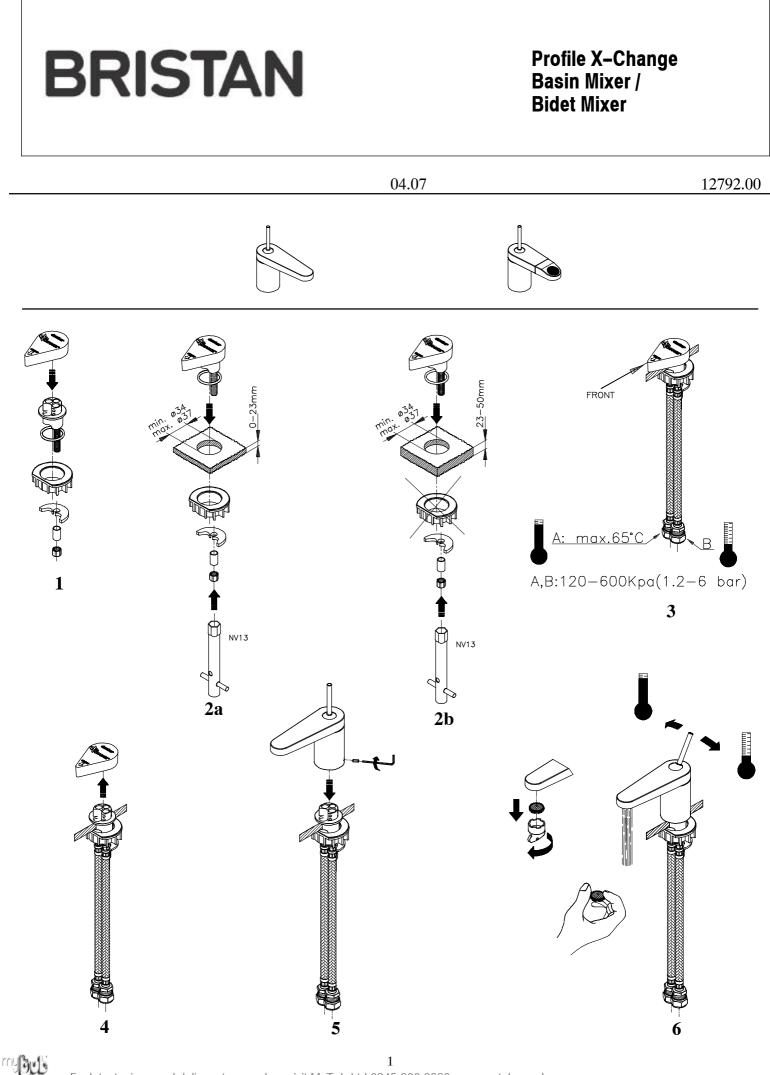

# **INSTALLATION**

1. Identify all components and check for completeness, particularly before arranging fitting.

2. Install the mixer into the basin/bidet as per the enclosed drawings.

3. Fit the waste. It is recommended that a silicon sealant be applied to both sealing faces of washers.

4. Remove the outlet and turn on the water supplies for a few minutes letting the water flow, to check all joints and connections for leaks.

5. See over the page for aftercare instructions.