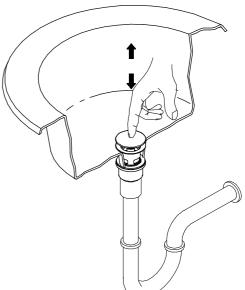

4. Remove the outlet and turn on the water supplies for a few minutes letting the water flow, to check all joints and connections for leaks.

5. See over the page for aftercare instructions.