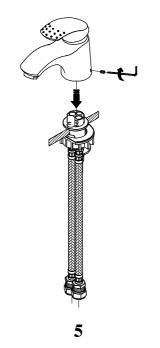

#### INSTALLATION

- 1. Identify all components and check for completeness, particularly before arranging fitting.
- 2. Install the mixer into the basin as per the enclosed drawings.
- 3. Fit the waste. It is recommended that a silicon sealant be applied to both sealing faces of washers.
- 4. Remove the outlet and turn on the water supplies for a few minutes letting the water flow, to check all joints and connections for leaks.
- 5. See over the page for aftercare instructions.