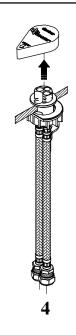

#### INSTALLATION

- 1. Identify all components and check for completeness, particularly before arranging fitting.
- 2. Install the mixer into the basin as per the enclosed drawings.
- 3. Fit the waste. It is recommended that a silicon sealant be applied to both sealing faces of washers.
- 4. Remove the outlet and turn on the water supplies for a few minutes letting the water flow, to check all joints and connections for leaks.
- 5. See over the page for aftercare instructions.