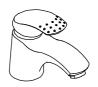

### Jupiter X-Change Basin Mixer / Bidet Mixer

04.07 12581.00

#### INSTALLATION

- 1. Identify all components and check for completeness, particularly before arranging fitting.
- 2. Install the mixer into the basin as per the enclosed drawings.
- 3. Fit the waste. It is recommended that a silicon sealant be applied to both sealing faces of washers.
- 4. Remove the outlet and turn on the water supplies for a few minutes letting the water flow, to check all joints and connections for leaks.
- 5. See over the page for aftercare instructions.