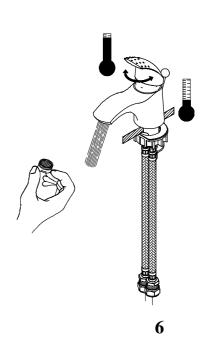

#### INSTALLATION

- 1. Identify all components and check for completeness, particularly before arranging fitting.
- 2. Install the mixer into the basin as per the enclosed drawings.
- 3. Fit the waste. It is recommended that a silicon sealant be applied to both sealing faces of washers.
- 4. Remove the outlet and turn on the water supplies for a few minutes letting the water flow, to check all joints and connections for leaks.
- 5. See over the page for aftercare instructions.

NOTE: - Before finishing wall turn on water supplies to check both correct system function and for leaks from joints/connections.