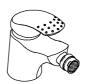

### Jupiter X-Change Basin Mixer / Bidet Mixer

04.07 12581.00

#### INSTALLATION

- 1. Identify all components and check for completeness, particularly before arranging fitting.
- 2. Install the mixer into the basin as per the enclosed drawings.
- 3. Fit the waste. It is recommended that a silicon sealant be applied to both sealing faces of washers.
- 4. Remove the outlet and turn on the water supplies for a few minutes letting the water flow, to check all joints and connections for leaks.
- 5. See over the page for aftercare instructions.