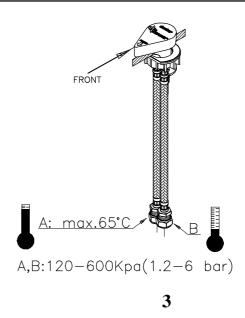

### Please keep these instructions for future reference and request of spare parts.

This mixer is suitable for use on high pressure systems only 1 Bar and over. However for optimum use, both the hot and cold supplies should be reasonably balanced.

This mixer should be installed in compliance with Water Regulations. Approved check valves must be fitted in the supply pipes.

For further details contact your Local Water Authority.