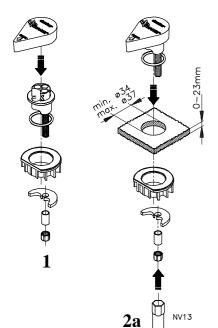

#### INSTALLATION

- 1. Identify all components and check for completeness, particularly before arranging fitting.
- 2. Install the mixer into the basin as per the enclosed drawings.
- 3. Fit the waste. It is recommended that a silicon sealant be applied to both sealing faces of washers.
- 4. Remove the outlet and turn on the water supplies for a few minutes letting the water flow, to check all joints and connections for leaks.
- 5. See over the page for aftercare instructions.

NOTE: - Before finishing wall turn on water supplies to check both correct system function and for leaks from joints/connections.