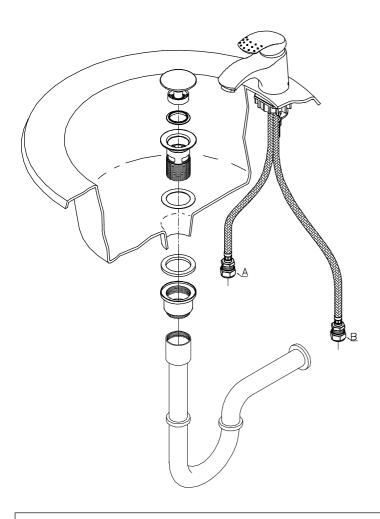

#### INSTALLATION

- 1. Identify all components and check for completeness, particularly before arranging fitting.
- 2. Install the mixer into the basin as per the enclosed drawings.
- 3. Fit the waste. It is recommended that a silicon sealant be applied to both sealing faces of washers.
- 4. Remove the outlet and turn on the water supplies for a few minutes letting the water flow, to check all joints and connections for leaks.
- 5. See over the page for aftercare instructions.