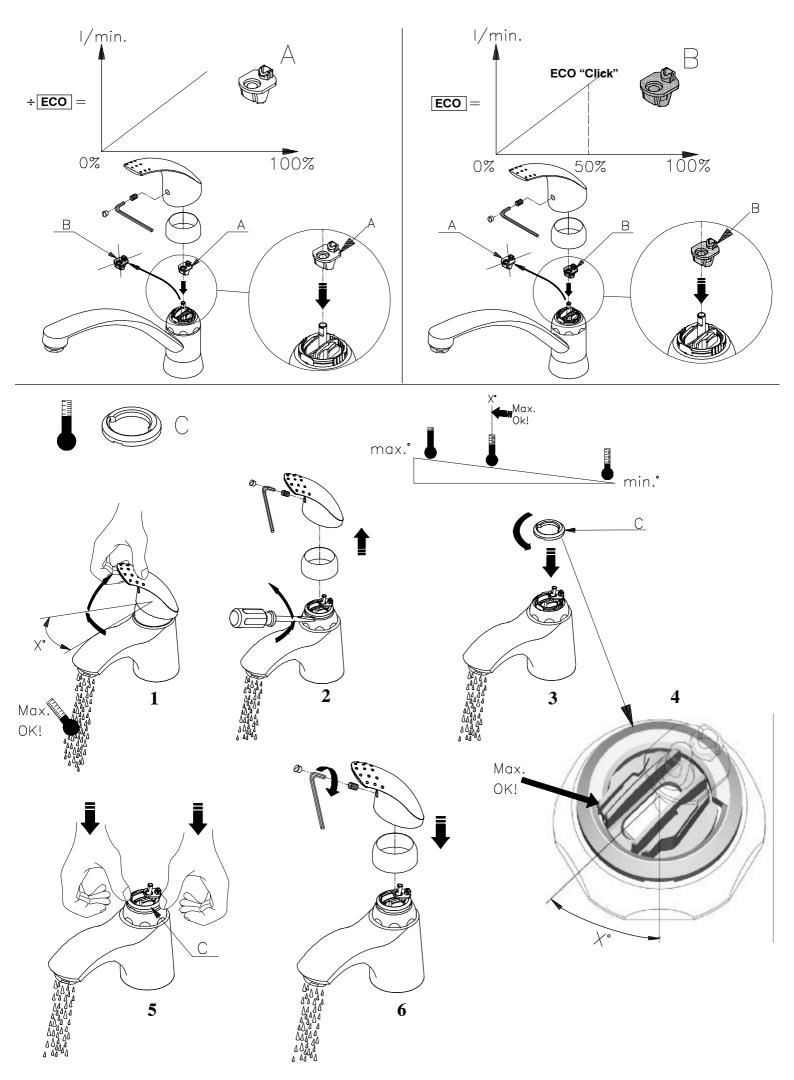

#### INSTALLATION

- 1. Identify all components and check for completeness, particularly before arranging fitting.
- 2. Install the mixer into the basin as per the enclosed drawings.
- 3. Fit the waste. It is recommended that a silicon sealant be applied to both sealing faces of washers.
- 4. Remove the outlet and turn on the water supplies for a few minutes letting the water flow, to check all joints and connections for leaks.
- 5. See over the page for aftercare instructions.

NOTE: - Before finishing wall turn on water supplies to check both correct system function and for leaks from joints/connections.