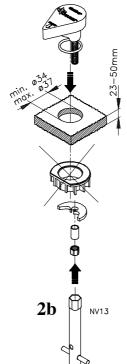

#### INSTALLATION

- 1. Identify all components and check for completeness, particularly before arranging fitting.
- 2. Install the mixer into the basin as per the enclosed drawings.
- 3. Fit the waste. It is recommended that a silicon sealant be applied to both sealing faces of washers.
- 4. Remove the outlet and turn on the water supplies for a few minutes letting the water flow, to check all joints and connections for leaks.
- 5. See over the page for aftercare instructions.

NOTE: - Before finishing wall turn on water supplies to check both correct system function and for leaks from joints/connections.