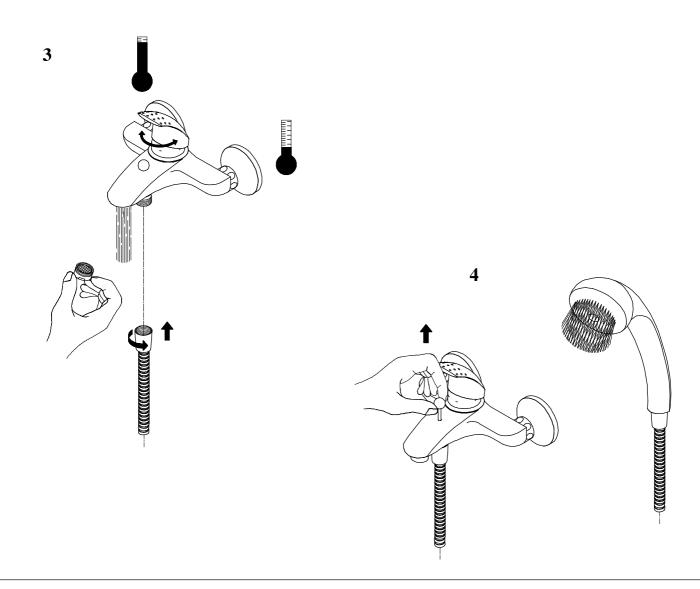

## **BRISTAN**

# Jupiter Wall Mounted Bath Shower Mixer/ Wall Mounted Bath Filler

04.07 12786.00





1





A,B:120-600Kpa(1.2-6 bar)



2







## Please keep these instructions for future reference and request of spare parts.

This mixer is suitable for use on high pressure systems only 1 Bar and over. However for optimum use, both the hot and cold supplies should be reasonably balanced.

This mixer should be installed in compliance with Water Regulations. Approved check valves must be fitted in the supply pipes.

For further details contact your Local Water Authority.

#### INSTALLATION

#### Please Note: -

In the unlikely event you find a part missing please contact our Customer Service Help line on +44 (0) 870 4425553 for immediate dispatch of part.

#### AFTERCARE INSTRUCTIONS

Your Bristan bathroom accessories have a high quality finish and should be treated with care to preserve the visible surfaces.

All surface finis