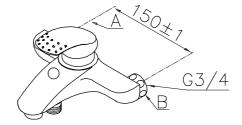

# Jupiter Wall Mounted Bath Shower Mixer/ Wall Mounted Bath Filler

04.07 12786.00

1

A,B:120-600Kpa(1.2-6 bar)

2