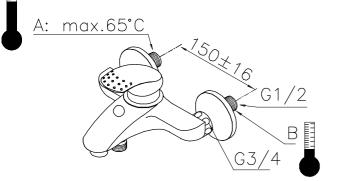

# Jupiter Wall Mounted Bath Shower Mixer/ Wall Mounted Bath Filler

04.07 12786.00

1

A,B:120-600Kpa(1.2-6 bar)

2