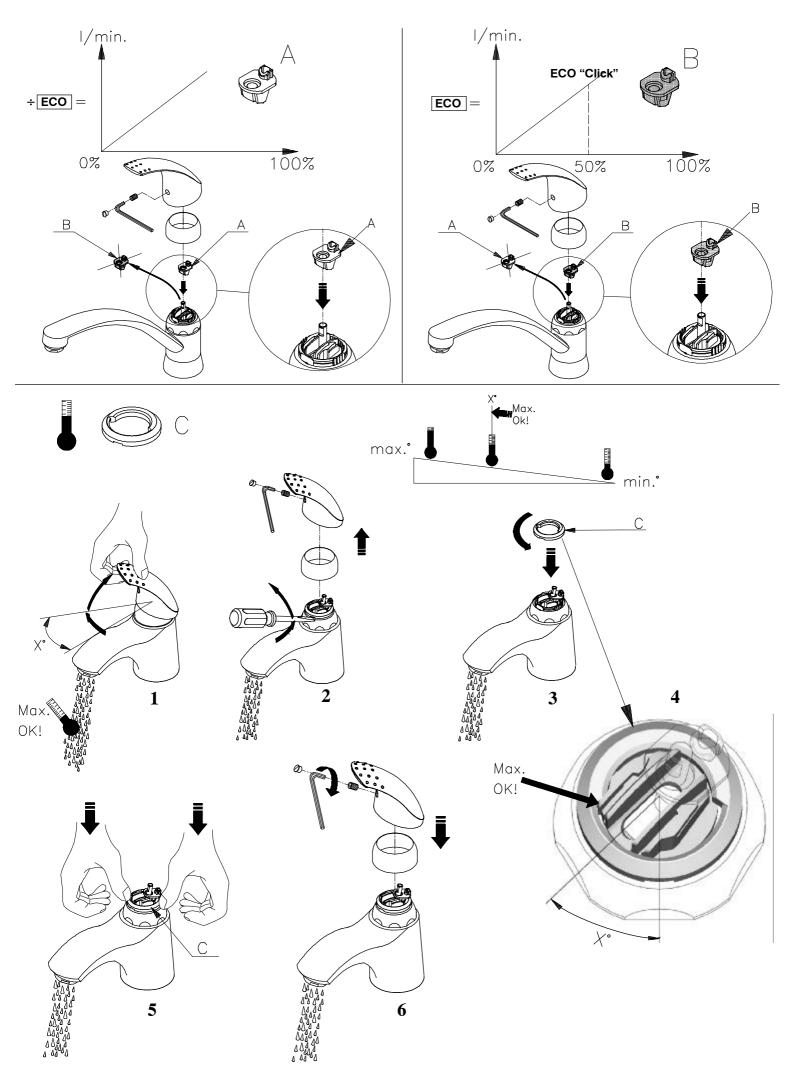

## **BRISTAN**

# Jupiter Wall Mounted Bath Shower Mixer/ Wall Mounted Bath Filler

04.07 12786.00





1





A,B:120-600Kpa(1.2-6 bar)



2







## Please keep these instructions for future reference and request of spare parts.

This mixer is suitable for use on high pressure systems only 1 Bar and over. However for optimum use, both the hot and cold supplies should be reasonably balanced.

This mixer should be installed in compliance with Water Regulations. Approved check valves must be fitted in the supply pipes.

For further details contact your Local Water Authority.

#### INSTALLATION

#### Please Note: -

In the unlikely event you find a part missing please contact our Customer Service Help line on +44 (0) 870 4425553 for immediate dispatch of part.

#### AFTERCARE INSTRUCTIONS

Your Bristan bathroom accessories have a high quality finish and should be treated with care to preserve the visible surfaces.

All surface fin