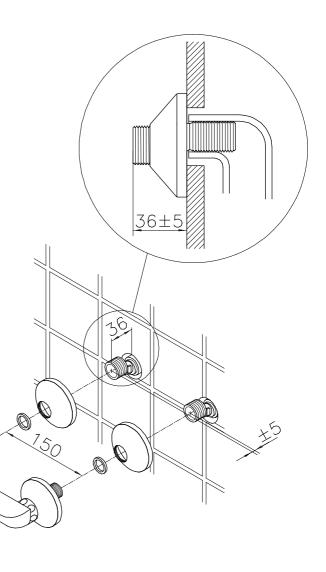

## **BRISTAN**

# Jupiter Wall Mounted Bath Shower Mixer/ Wall Mounted Bath Filler

04.07 12786.00





1





A,B:120-600Kpa(1.2-6 bar)



2







## Please keep these instructions for future reference and request of spare parts.

This mixer is suitable for use on high pressure systems only 1 Bar and over. However for optimum use, both the hot and cold supplies should be reasonably balanced.

This mixer should be installed in compliance with Water Regulations. Approved check valves must be fitted in the supply pipes.

For further details contact your Local Water Authority.

#### INSTALLATION

#### Please Note: -

In the unlikely event you find a part missing please contact our Customer Service Help line on +44 (0) 870 4425553 for immediate dispatch of part.

#### AFTERCARE INSTRUCTIONS

Your Bristan bathroom accessories have a high quality finish and should be treated with care to preserve the visible surfaces.

All surfac