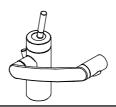

#### INSTALLATION

- 1. Identify all components and check for completeness, particularly before arranging fitting.
- 2. Install the mixer into the basin as per the enclosed drawings.
- 3. Fit the pop up waste. It is recommended that a silicon sealant be applied to both sealing faces of washers. The plug height can be set by adjusting the waste rod operating rod, rod connector and the screw in the base of the plug. Friction for the waste mechanism can be adjusted using the waste cap nut.
- 4. Remove the outlet and turn on the water supplies for a few minutes letting the water flow, to check all joints and connections for leaks.
- 5. See over the page for aftercare instructions.

### Please keep these instructions for future reference and request of spare parts.

This mixer is suitable for use on high pressure systems only 1 Bar and over. However for optimum use, both the hot and cold supplies should be reasonably balanced.

This mixer should be installed in compliance with Water Regulations. Approved check valves must be fitted in the supply pipes. For further details contact your Local Water Authority.