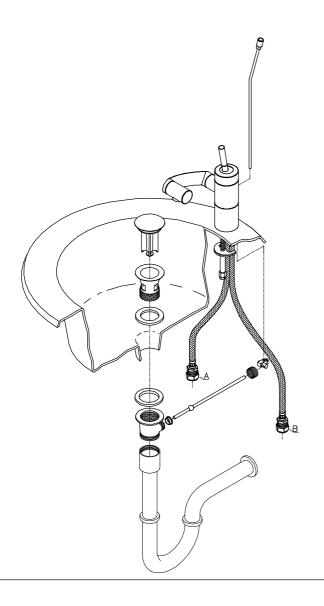

#### INSTALLATION

- 1. Identify all components and check for completeness, particularly before arranging fitting.
- 2. Install the mixer into the basin as per the enclosed drawings.
- 3. Fit the pop up waste. It is recommended that a silicon sealant be applied to both sealing faces of washers. The plug height can be set by adjusting the waste rod operating rod, rod connector and the screw in the base of the plug. Friction for the waste mechanism can be adjusted using the waste cap nut.
- 4. Remove the outlet and turn on the water supplies for a few minutes letting the water flow, to check all joints and connections for leaks.
- 5. See over the page for aftercare instructions.