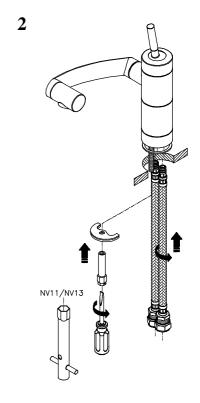

#### INSTALLATION

- 1. Identify all components and check for completeness, particularly before arranging fitting.
- 2. Install the mixer into the basin as per the enclosed drawings.
- 3. Fit the pop up waste. It is recommended that a silicon sealant be applied to both sealing faces of washers. The plug height can be set by adjusting the waste rod operating rod, rod connector and the screw in the base of the plug. Friction for the waste mechanism can be adjusted using the waste cap nut.
- 4. Remove the outlet and turn on the water supplies for a few minutes letting the water flow, to check all joints and connections for leaks.
- 5. See over the page for aftercare instructions.

#### AFTERCARE INSTRUCTIONS

Your Bristan bathroom accessories have a high quality finish and should be treated with care to preserve the visible surfaces.

All surface finishes will wear if not cleaned correctly, the only safe way to clean your accessory is to wipe with a soft damp cloth. Stains can be removed using washing up liquid. All bath cleaning powders and liquids will damage the surface of your fitting even the non scratch cleaners.