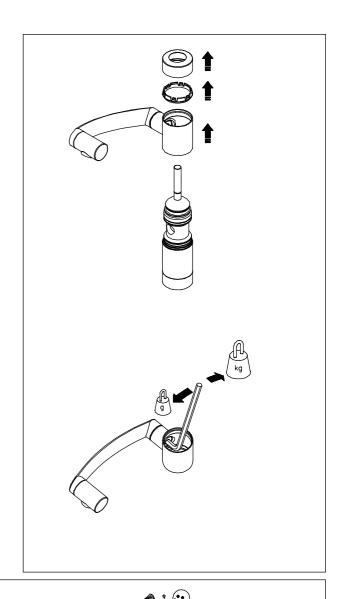

#### INSTALLATION

- 1. Identify all components and check for completeness, particularly before arranging fitting.
- 2. Install the mixer into the basin as per the enclosed drawings.
- 3. Fit the pop up waste. It is recommended that a silicon sealant be applied to both sealing faces of washers. The plug height can be set by adjusting the waste rod operating rod, rod connector and the screw in the base of the plug. Friction for the waste mechanism can be adjusted using the waste cap nut.
- 4. Remove the outlet and turn on the water supplies for a few minutes letting the water flow, to check all joints and connections for leaks.
- 5. See over the page for aftercare instructions.