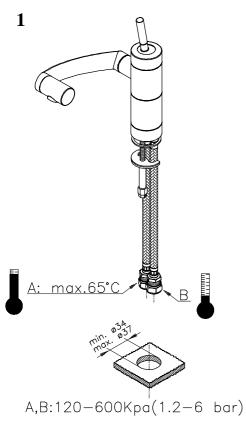

#### INSTALLATION

- 1. Identify all components and check for completeness, particularly before arranging fitting.
- 2. Install the mixer into the basin as per the enclosed drawings.
- 3. Fit the pop up waste. It is recommended that a silicon sealant be applied to both sealing faces of washers. The plug height can be set by adjusting the waste rod operating rod, rod connector and the screw in the base of the plug. Friction for the waste mechanism can be adjusted using the waste cap nut.
- 4. Remove the outlet and turn on the water supplies for a few minutes letting the water flow, to check all joints and connections for leaks.
- 5. See over the page for aftercare instructions.