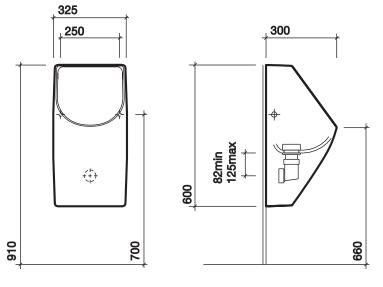

SEPTEMBER 2011 URINALS 9:1:7

# galerie plan - waterless



completely closed sides, no concealed rim thoroughly hygienic and economically unbeatable



Waterless



## to specify/order:

Please use the eight character reference shown below.

## waterless urinal

325 x 600 x 300mm,

including fixings VC7530WH

## odourwise

Odourwise installation pack:

White 1.5" BSP (75mm flange) TW6850WH Chrome 1.5" BSP (75mm flange) TW6850CP

Odourwise replacement cartridge:

White (pack 10) TF6800WH Chrome (pack 10) TF6800CP

Odourwise misc items:

Replacement valves (pack 2)

Cleaner satchets (pack 5)

Spray bottle (each)

TF6810XX

TF6820XX

TF6830XX

division

Division VC8051WH Wall hangers SR5706XX

# applications

Commercial, Education, Hotels and Leisure, Other, Security.

# approvals

BREEAM compliant. (Can help towards 3rd credit).

#### material

Vitreous china.

#### finish

KeraTect (easy clean glaze)

### colour

White WH.

#### fixings

Bowl screwed