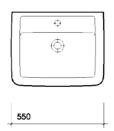

# galerie plan 550 furniture

co-ordinating galerie plan range

complete with fixings

Galerie plan 550 x 440mm washbasin and furniture unit

All measurements shown are in millimetres. Drawing sizes are not to scale.

#### furniture washbasin

Pedestal, wall fixing or furniture basin

550 x 440mm, 1 tap hole **GL4111WH** 