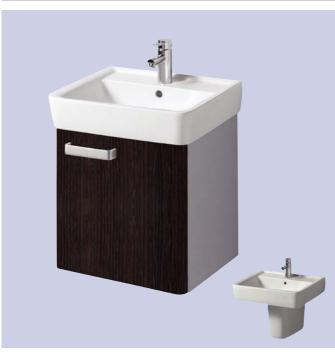

# galerie plan 550 furniture

co-ordinating galerie plan range

complete with fixings

Galerie plan 550 x 440mm washbasin and furniture unit

All measurements shown are in millimetres. Drawing sizes are not to scale.

#### furniture washbasin

Pedestal, wall fixing or furniture basin

550 x 440mm, 1 tap hole **GL4111WH** 

### furniture unit

Underbasin furniture unit

 485 x 385mm, white gloss
 GL0173WH

 485 x 385mm, red gloss
 GL0173RD

 485 x 385mm, wenge gloss
 GL0173WE