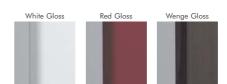

### furniture unit

Underbasin furniture unit

 485 x 385mm, white gloss
 GL0173WH

 485 x 385mm, red gloss
 GL0173RD

 485 x 385mm, wenge gloss
 GL0173WE

#### colours

VC - White

Furniture - White gloss, Red gloss, Wenge gloss