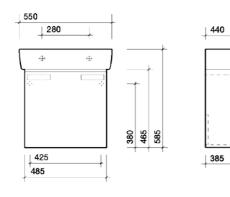

# galerie plan 550 furniture

co-ordinating galerie plan range

complete with fixings

Galerie plan 550 x 440mm washbasin and furniture unit

All measurements shown are in millimetres. Drawing sizes are not to scale.

#### furniture washbasin

Pedestal, wall fixing or furniture basin

550 x 440mm, 1 tap hole **GL4111WH** 

### furniture unit

Underbasin furniture unit

 485 x 385mm, white gloss
 GL0173WH

 485 x 385mm, red gloss
 GL0173RD

 485 x 385mm, wenge gloss
 GL0173WE