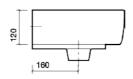

JULY 2011 WASHBASINS 3:1:22

# galerie plan 450

co-ordinated design with galerie

complete with fixings



Galerie Plan 450 x 320mm basin

# 90 450 180 450



# to specify/order:

Please use the eight character reference shown below.

## washbasin

Wall fixing or furniture 450 x 320mm, 1 centre tap hole **GL4851WH** 

## furniture

For furniture please refer to the furniture section.

# recommended brassware

Qb

Rival

Aquations premiere

Siron

For alternative brassware please refer to the brassware section.

#### waste

Wastes are shown at the back of this section.

# applications

Commercial, Domestic, Hotels and Leisure.

# material

Vitreous china.

# colour

White WH.

# fixings

Fixings supplied.

All measurements shown are in millimetres. Drawing sizes are not to scale.

Lawton Road, Alsager, Stoke-on-Trent ST7 2DF, UK Tel: +44(0) 1270 879777 Fax: +44(0) 1270 873864

www.twyfordbathrooms.com UK Technical Helpline Tel: 0870 840 0437 Fa