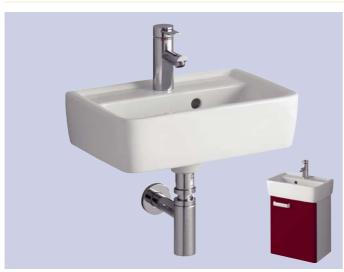

# galerie plan 450

co-ordinated design with galerie

complete with fixings

Galerie Plan 450 x 320mm basin

## washbasin

Wall fixing or furniture 450 x 320mm, 1 centre tap hole **GL4851WH** 

# recommended brassware

Qb

Rival

Aquations premiere

Siron

For alternative brassware please refer to the brassware section.