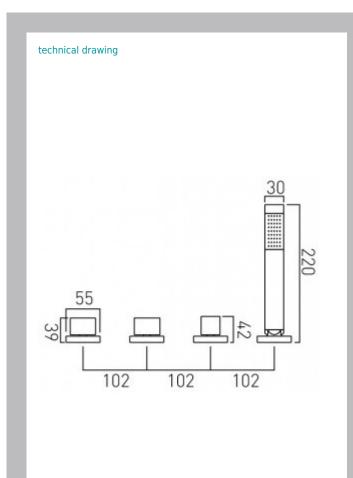

## description:

4 hole bath shower mixer deck mounted without spout

3/4" ceramic disc 1/4 turn valves ceramic cartridge GEO-VALVE/CD/CL-3/4 and GEO-VALVE/CD/HT-3/4

1 x 1/2" x 3/8" x 200cm showerhose FxF 2 x 400mm x 1/2" flexihoses to inlets on valve valve deck mount drill hole diameter 37mm diverter deck mount drill hole diameter 46mm handset deck mount drill hole diameter 30mm min-max bath thickness 6-38mm