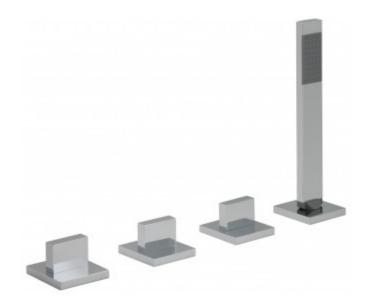

## description:

4 hole bath shower mixer deck mounted without spout

3/4" ceramic disc 1/4 turn valves ceramic cartridge GEO-VALVE/CD/CL-3/4 and GEO-VALVE/CD/HT-3/4

1 x 1/2" x 3/8" x 200cm showerhose FxF 2 x 400mm x 1/2" flexihoses to inlets on valve valve deck mount drill hole diameter 37mm diverter deck mount drill hole diameter 46mm handset deck mount drill hole diameter 30mm min-max bath thickness 6-38mm