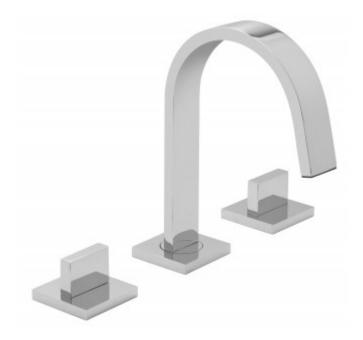

## description:

3 hole basin mixer spout can swivel or be fixed deck mounted without pop-up waste with water flow straightener 1/2" ceramic disc 1/4 turn valves ceramic cartridge GEO-VALVE/CD/CL-1/2 and GEO-VALVE/CD/HT-1/2 2 x 1/2" x 1/2" x 500mm flexipipe connections 1/2" male x 1/2" male x 1/2" female T piece connection spout deck mount drill hole diameter 28mm valve deck mount drill hole diameter 33mm

## finishes:

chrome

minimum operating pressure: 0.5 bar LP Eto flow regulator: FR-FLEXI/5-PLA