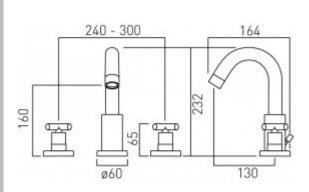

### technical drawing

#### description:

3 hole basin mixer deck mounted spout can swivel or be fixed with pop-up waste with water flow straightener with water flow aerator ceramic cartridge ELE-VALVE/CD-1/2 (HT & CL) 2 x 1/2" nut x 350mm flexipipe connections valve deck mount drill hole diameter 27mm spout deck mount drill hole diameter 30mm