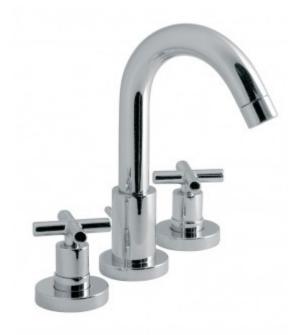

#### description:

3 hole basin mixer deck mounted spout can swivel or be fixed with pop-up waste with water flow straightener with water flow aerator ceramic cartridge ELE-VALVE/CD-1/2 (HT & CL) 2 x 1/2" nut x 350mm flexipipe connections valve deck mount drill hole diameter 27mm spout deck mount drill hole diameter 30mm

#### finishes:

chrome

minimum operating pressure: 0.2 bar LP E<sup>h</sup>o flow regulator: FR-100/5-PLA

guarantee:

12 year guarantee