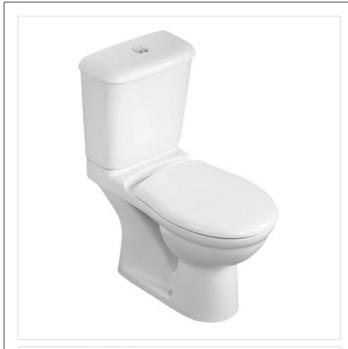

# Alto Close Coupled WC Pan -**Concealed Bottom Outlet**

#### Illustrated

E7598 Alto close coupled WC pan, concealed bottom outlet

E7593 Alto close coupled 6/4 litre dual flush valve cistern, bottom

supply and internal overflow, top flush button [export]

E7590 Alto seat and cover with stainless steel hinges