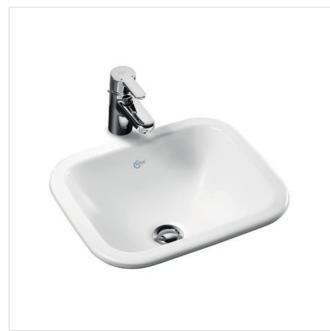

# **Concept Cube 42cm Countertop Washbasin No Tap Deck**

#### Illustrated

E5027 Concept Cube 42cm Countertop basin, No tap deck with

overflow

B9915 Concept Blue washbasin mixer 1 hole with pop-up waste

S8910 Trap 11/4" plastic bottle, 75mm seal, multi-purpose outlet