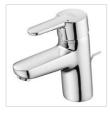

#### Illustrated

E5027 Concept Cube 42cm Countertop basin, No tap deck with

overflow

B9915 Concept Blue washbasin mixer 1 hole with pop-up waste

S8910 Trap 11/4" plastic bottle, 75mm seal, multi-purpose outlet