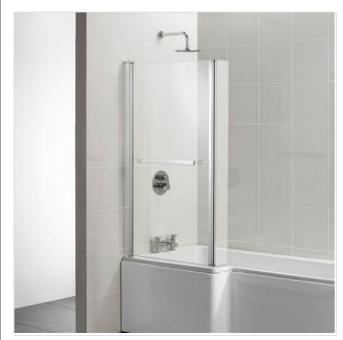

#### Illustrated

E0508 Concept Square shower bath screen, Clear Glass and

.....

Bright Silver finish