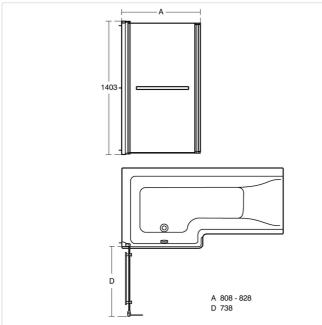

# **Product Data Sheet**





# **Concept Square Shower Bath** Screen

#### Illustrated

E0508 Concept Square shower bath screen, Clear Glass and

.....

Bright Silver finish

# **Configuration options**

#### **Material**

**Toughened Safety Glass** 

# Weights

E0508 18.50KG

### **Colours**

Bright Silver (EO)

### **Standards**

Conforms to EN14428:2008

#### **Special Notes**

Suitable for use on Concept Square shower baths only.

#### **Designer**

Robin Levien, RDI

# Frequently used applications

Residential



Tel: 0870 122 8822 Fax: 0870 122 8282 Email: info@idealspec.co.uk

Web: www.idealspec.co.uk



Ideal Standard (UK) Ltd. makes every effort to ensure that the information provided on its website is accurate. However, we cannot guarantee this, and accept no liability for any information or advice given v