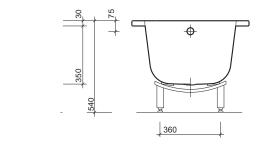

# celtic 1600 x 700

economy general purpose steel bath fast fix leg set 1.8mm thick

All measurements shown are in millimetres. Drawing sizes are not to scale.

Lawton Road, Alsager, Stoke-on-Trent ST7 2DF, UK Tel: +44(0) 1270 879777 Fax: +44(0) 1270 873864 to specify/order:

#### material

Standard gauge (1.5mm) pressed steel. Enamelled to BS1344 (0.3mm).

#### fixings

Bolt on adjustable legs. Secured to wall with clips provided.

BATHS 6:2:4

www.twyfordbathrooms.com UK Technical Helpline Tel: 0870 840 0437 Fax: 0870 840 0438

્િિન્ટ-