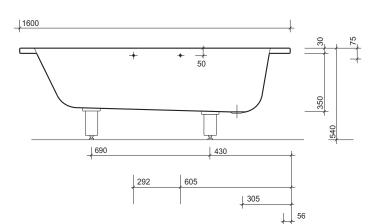

# celtic 1600 x 700

economy general purpose steel bath fast fix leg set 1.8mm thick

All measurements shown are in millimetres. Drawing sizes are not to scale.

Lawton Road, Alsager, Stoke-on-Trent ST7 2DF, UK Tel: +44(0) 1270 879777 Fax: +44(0) 1270 873864 to specify/order:

#### material

Standard gauge (1.5mm) pressed steel. Enamelled to BS1344 (0.3mm).

#### fixings

Bolt on adjustable legs. Secured to wall with clips provided.

BATHS 6:2:4

www.twyfordbathrooms.com UK Technical Helpline Tel: 0870 840 0437 Fax: 0870 840 0438

્િિન્ટ-