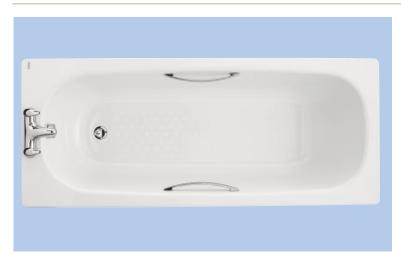

#### bath

1600 x 700mm porcelain enamelled steel bath:

2 tap, ungripped, plain, with legs
2 tap, grips, plain, with legs
2 tap, grips, slip resist, with legs
BS1272WH

#### waste

Pop-up waste,  $1\frac{1}{2}$ " and overflow: **WF5650CP** For alternative wastes please refer to the pages at the end of this section.

#### legset

(Optional with no tap baths) Legset and wall clips

**BG6041XX** 