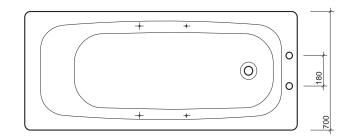

#### bath

1600 x 700mm porcelain enamelled steel bath:

2 tap, ungripped, plain, with legs
2 tap, grips, plain, with legs
2 tap, grips, slip resist, with legs
BS1272WH

#### waste

Pop-up waste,  $1\frac{1}{2}$ " and overflow: **WF5650CP** For alternative wastes please refer to the pages at the end of this section.