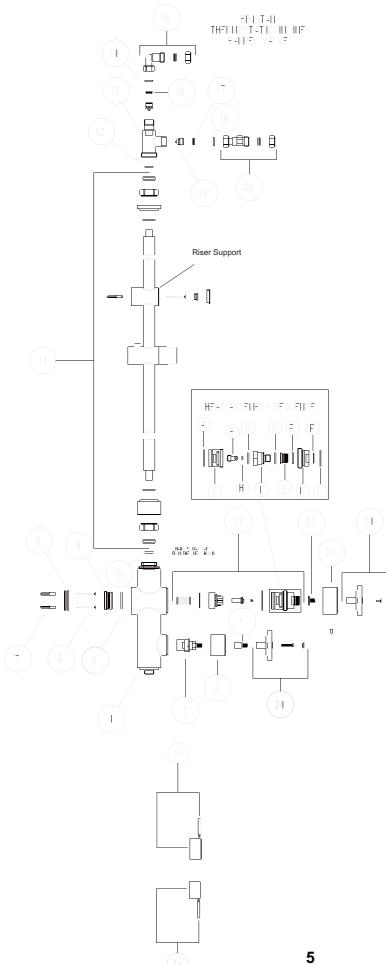

|                                                                                  | 1<br>2<br>3<br>4<br>5<br>6<br>7<br>8<br>9<br>10<br>11<br>12<br>13<br>14<br>15<br>16<br>17<br>18<br>19<br>20<br>21<br>22<br>3<br>24<br>25<br>26<br>27<br>28<br>30<br>31<br>32<br>33<br>3<br>34<br>5<br>36 | G3A CERMIC VALVE 93   IBV HEAD 68   LARCE PITE WASHER 46   LARCE PITE WASHER 46   LOW NUT 32   O RING 48   NONE SHUT OFF HEAD 78   O RING 48   NONE SHUT OFF HEAD 78   O RING 48   ADJUSTING SCREW 56   1700 HALF CARTRIDGE 32   O RING 168   SPRING (LARGE) 35   PLASTIC DISTRIBUTOR 32   PLASTIC PISTON 32   PLASTIC PISTON 36   O RING 48   O RING | //<br>///<br>/// |
|----------------------------------------------------------------------------------|----------------------------------------------------------------------------------------------------------------------------------------------------------------------------------------------------------|-------------------------------------------------------------------------------------------------------------------------------------------------------------------------------------------------------------------------------------------------------------------------------------------------------------------------------------------------------------------------------------------------------------------------------------------------------------------------------------------------------|------------------|
| 20<br>21<br>21<br>18<br>10<br>10<br>10<br>10<br>10<br>10<br>10<br>10<br>10<br>10 |                                                                                                                                                                                                          | _8_7_6_5<br>00000000000000000000000000000000000                                                                                                                                                                                                                                                                                                                                                                                                                                                       |                  |

## **Exploded view drawing & parts list**

| QT TLSHX C / PM TLSHX C VALVE<br>PARTS LIST |                       |              |  |
|---------------------------------------------|-----------------------|--------------|--|
| No.                                         | DESCRIPTION           | PART No.     |  |
| 1                                           | FLOW SPLINE ADAPTOR   | 240445       |  |
| 2                                           | FLOWSHROUD            | 780498ECP    |  |
| 3                                           | 1/4 TURN VALVE        | 930030       |  |
| 4                                           | INLINE BODY           | 100200CP     |  |
| 5                                           | O-RING                | 480028       |  |
| 6                                           | WOODSCREWS            | 560609       |  |
| 7                                           | WALLPLUGS             | 760024       |  |
| 8                                           | WALL PLATE            | 220051       |  |
| 9                                           | BACKCAP               | 560514       |  |
| 10                                          | ORING                 | 480113       |  |
| 11                                          | INLINE KIT            | KIT IBV-CP-2 |  |
| 12                                          | ORING                 | 480113       |  |
| 13                                          | MANIFOLD ASSY.        | 780468       |  |
| 14                                          | FILTER                | 780321       |  |
| 15                                          | ISOLATION ELBOW       | 780494FC     |  |
| 16                                          | FLOW LIM ITER 6Ltr/M  | MR01-GA-6    |  |
| 17                                          | FLOW LIM ITER 10Ltr/M | MR01-GA-10   |  |
| 18                                          | FILTER                | 780321       |  |
| 19                                          | CHECK VALVE           | 970010       |  |
| 20                                          | ISOLATION STRAIGHT    | 780493FC     |  |
| 21                                          | HEAD ASSY.(SPARE)     | SK1400-4     |  |
| 22                                          | TEMP.SPLINE ADAPTOR   | 240444       |  |
| 23                                          | TEMP SHROUD           | 780499CP-S   |  |
| 24                                          | QUADRANT HANDLE ASSY  | 780955CP     |  |
| 25                                          | PRISM TEMP. HANDLE    | 780419CP-S   |  |
|                                             | PRISM TEMP.LEVER      | 780434CP     |  |
| 26                                          | PRISM FLOWHANDLE      | 780418ECP    |  |
|                                             | PRISM FLOW LEVER      | 780433CP     |  |
| А                                           | ORING                 | 480028       |  |
| В                                           | ADJUSTING SCREW       | 560552       |  |
| С                                           | ORING                 | 480212       |  |
| D                                           | O RING                | 480118       |  |
| E                                           | PTFE WASHER           | 460181       |  |
| F                                           | CIRCLIP               | 360082       |  |
| G                                           | HALF CARTRIDGE        | 320023       |  |
| Н                                           | O RING                | 480010       |  |
| I                                           | NON SHUT OFF HEAD     | 780436       |  |
| J                                           | FLOWNUT               | 320026       |  |
| K                                           | HEAD                  | 680359       |  |
| L                                           | ORING                 | 480125       |  |

THIS VIEW SHOWS THE QUADRANT HANDLE ARRANGEMENT. THE PRISM MODEL HANDLES ARE HELD IN PLACE WITH A GRUB SCREW LOCATED UNDERNEATH THE LEVERS ON THE HANDLES. (2.5MM HEXAGONAL KEY REQUIRED)

**- (**